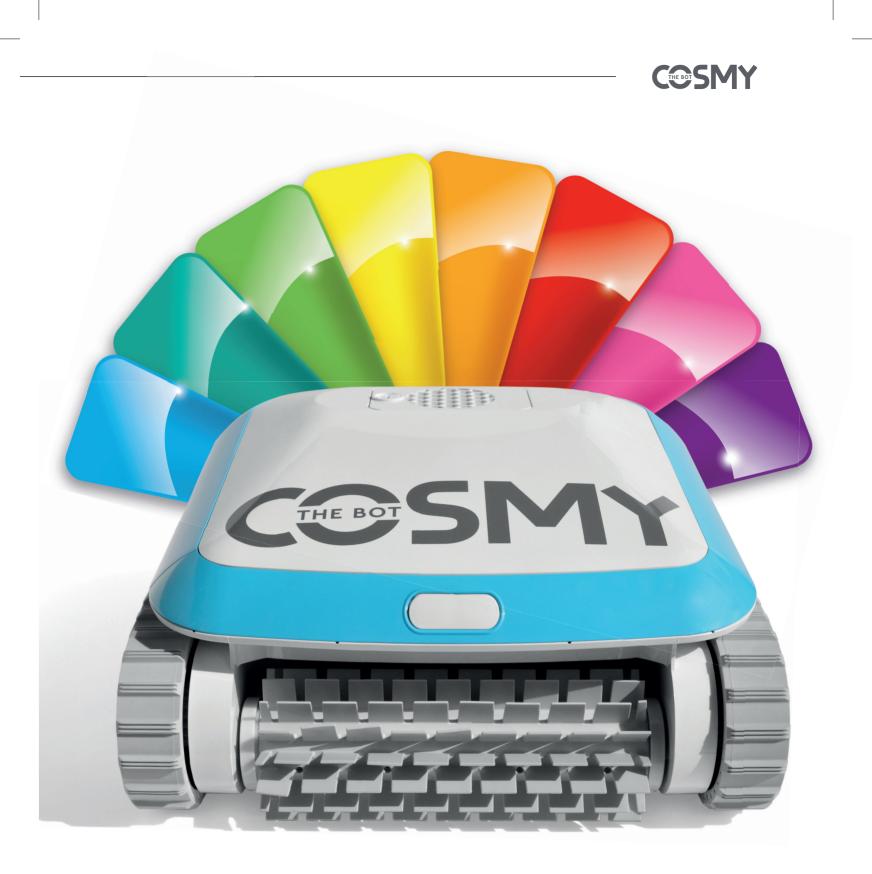

## EXPRESS YOURSELF

Cosmy is fully customizable: with 8 colors to choose from, its cover and sides can be customized in moments.

On a whim, you can coordinate your robotic cleaner with the color scheme of your pool, parasols and sunbeds.

You prefer to match it to your bathing suit or the color of your liner? That works too!

## YOU LIKE TO CHANGE YOUR OUTFIT? COSMY DOES TOO!

Blue? Pink? Green? Purple? With Cosmy, you don't have to choose one color, there are eight to choose from and you can swap them out as often as you wish to match your mood or even the decor.