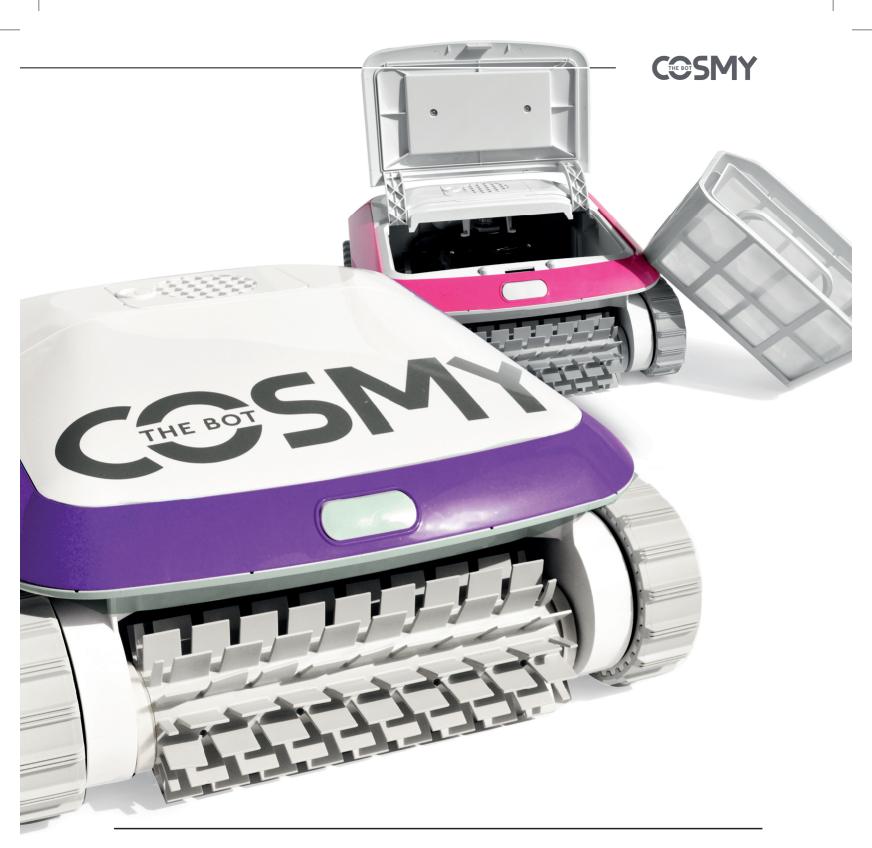

## Practical and cleverly designed

Cosmy is simple, clean and pleasant to use. An indicator light warns you when the filter is full and needs to be emptied. At the touch of a button, the filter is freed and can be pulled out from above and cleaned, all without getting your hands dirty. Well done Cosmy!

## Double filtration

Cosmy the Bot 250 features two filters, one fitted into the other. This dual filtration system traps even the tiniest particles and leaves the water crystal clear. Cosmy, twice as efficient!

#### Feather weight!

Cosmy the Bot 250 is half as heavy as most conventional robotic cleaners. Its rapid drain system makes it wonderfully easy to remove from the pool; good news for your back!.