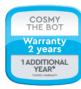

werful suction, Cosmy robotic cleaners work fast. Cleaning cycles are short, consume less energy, and yield a flawless result.

### **CTE BOTSMY**

#### DIMENSIONS



39.5 cm





36.5 cm



#### **TECHNICAL DATA**

Weight 12.5 lbs

Power supply < 29 Volt, Mars + APP

Power consumption < 150 Watt

### **EQUIPMENT**

Filter type Double layer filtration

Filter access Top access Full filter indicator

Brush type PVC brushes

Storage accessory Premium caddy

#### **CLEANING**

Pool size Up to 40 ft.

Pool shape All shapes and waterproofing finishes

Cleaning type Floor, walls and water line

Cleaning cycle duration 1.5, 2, 2.5 hours

Navigation technology Smart Navigation Gyroscope Beach entry detection

WARRANTY 2 years + 1 additional year\* \*limited warranty



### **CTHE BOT SMY**

















Cosmy contains a Bluetooth module. Using the BWT Best Water Home app, available for download free of charge from the AppStore or PlayStore, control of your robotic cleaner is at your fingertips.

Ideal for spot cleaning. You can easily direct Cosmy to clean up debris blown by the wind into the pool. Your pool is clean in moments. Thank-you Cosmy!



### Powered by BWT

Cosmy the Bot 250 is made by Aquatron, a company that belongs to the international BWT group, the recognised reference in the world of pools and safe, crystal clear water.



BWT, 40 years of experience in the service of water and crystal clear swimming pools.

# COSMY, THE MOST BEAUTIFUL REVOLUTION!

Reliability, high performance, design, style, color, lightweight, practical and connected... Cosmy has it all, and