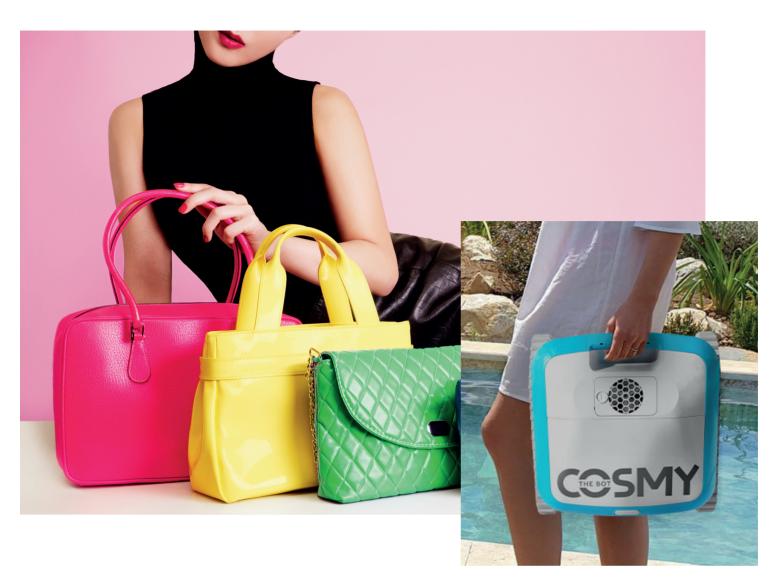

## EXPRESS YOURSELF

Cosmy is fully customizable: with 8 colors to choose from, its cover and sides can be customized in moments.

On a whim, you can coordinate your robotic cleaner with the color scheme of your pool, parasols and sunbeds.

You prefer to match it to your bathing suit or the color of your liner? That works too!

## YOU LIKE TO CHANGE YOUR OUTFIT? COSMY DOES TOO!

Blue? Pink? Green? Purple? With Cosmy, you don't have to choose one color, there are eight to choose from and you can swap them out as often as you wish to match your mood or even the decor.