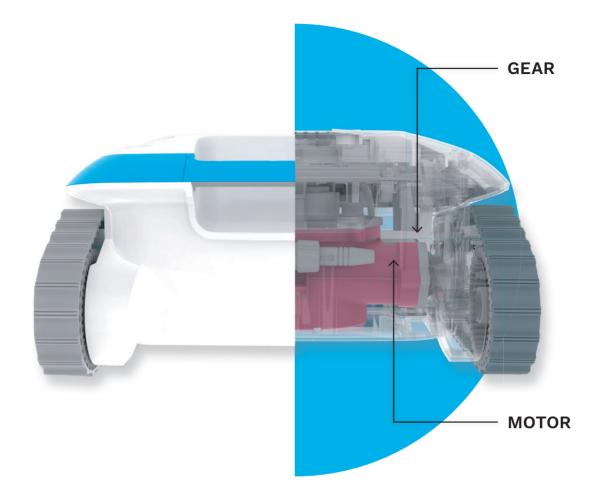

#### PLANETARY GEAR TECHNOLOGY

Cosmy robots are equipped with two stage planetary gear technology, a drive system that offers greater efficiency and better precision; combined with two drive motors and a powerful pump, Cosmy is one of the most reliable robotic cleaners on the market.

This system is the ideal solution for fast, optimized travel, unmatched cleaning and unrivalled reliability.