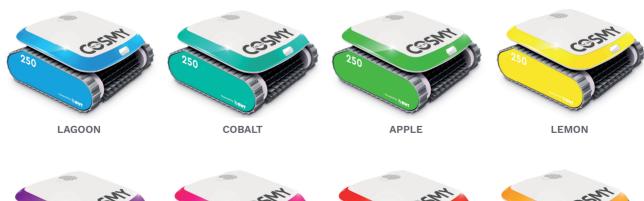

## EXPRESS YOURSELF

Cosmy is fully customizable: with 8 colors to choose from, its cover and sides can be customized in moments.

On a whim, you can coordinate your robotic cleaner with the color scheme of your pool, parasols and sunbeds.

## YOU LIKE TO CHANGE YOUR OUTFIT? COSMY DOES TOO!

Blue? Pink? Green? Purple? With Cosmy, you don't have to choose one color, there are eight to choose from and you can swap them out as often as you wish to match your mood or even the decor.