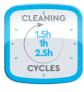

#### **CLEANING**

Pool size Up to 40 ft.

Pool shape All shapes and waterproofing finishes

Cleaning type Floor, walls and water line

Cleaning cycle duration 1.5, 2, 2.5 hours

Navigation technology Smart Navigation Gyroscope Beach entry detection