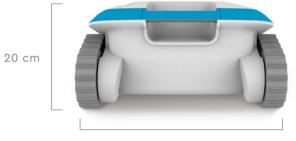

r even the decor.



## FREEDOM TO CHANGE FREEDOM TO CREATE!

Clip – Unclip – Reclip!









## A WHOLE LOT OF TECHNOLOGY PACKED INTO LESS THAN 13 LBS.

#### PLANETARY GEAR TECHNOLOGY

Cosmy robots are equipped with two stage planetary gear technology, a drive system that offers greater efficiency and better precision; combined with two drive motors and a powerful pump, Cosmy is one of the most reliable robotic cleaners on the market.

This system is the ideal solution for fast, optimized travel, unmatched cleaning and unrivalled reliability.

#### ENERGY EFFICIENT

With their rapid and logical travel mode and powerful suction, Cosmy robotic cleaners work fast. Cleaning cycles are short, consume less energy, and yield a flawless result.

### **CTE BOTSMY**

#### DIMENSIONS



39.5 cm





36.5 cm



#### **TECHNICAL DATA**

Weight 12.5 lbs

Power supply < 29 Volt, Mars + APP

Power consumption < 150 Watt

### **EQUIPMENT**

Filter type Double layer filtration

Filter access Top access Full filter indicator

Brush type PVC brushes

Storage accessory Premium caddy

#### **CLEANING**

Pool size Up to 40 ft.

Pool shape All shapes and waterproofing finishes

Cleaning type Floor, walls and water line

Cleaning cycle duration 1.5, 2, 2.5 hours

Navigation technology Smart Navigation Gyroscope Beach entry detection

WARRANTY 2 years + 1 additional year\* \*limited warranty



### **CTHE BOT SMY**

















Cosmy contains a Bluetooth module. Using the BWT Best Water Home app, available for download free of charge from the AppStore or PlayStore, control of your robotic clea