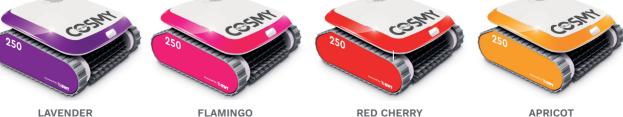

## EXPRESS YOURSELF

Cosmy is fully customizable: with 8 colors to choose from, its cover and sides can be customized in moments.

On a whim, you can coordinate your robotic cleaner with the color scheme of your pool, parasols and sunbeds.

You prefer to match it to your bathing suit or the color of your liner? That works too!

## YOU LIKE TO CHANGE YOUR OUTFIT? COSMY DOES TOO!

Blue? Pink? Green? Purple? With Cosmy, you don't have to choose one color, there are eight to choose from and you can swap them out as often as you wish to match your mood or even the decor.

## FREEDOM TO CHANGE FREEDOM TO CREATE!

Clip – Unclip – Reclip!