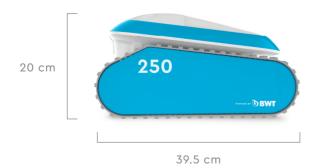

decor.



## FREEDOM TO CHANGE FREEDOM TO CREATE!

Clip – Unclip – Reclip!









## A WHOLE LOT OF TECHNOLOGY PACKED INTO LESS THAN 13 LBS.

#### PLANETARY GEAR TECHNOLOGY

Cosmy robots are equipped with two stage planetary gear technology, a drive system that offers greater efficiency and better precision; combined with two drive motors and a powerful pump, Cosmy is one of the most reliable robotic cleaners on the market.

This system is the ideal solution for fast, optimized travel, unmatched cleaning and unrivalled reliability.

#### ENERGY EFFICIENT

With their rapid and logical travel mode and powerful suction, Cosmy robotic cleaners work fast. Cleaning cycles are short, consume less energy, and yield a flawless result.

### **CTE BOTSMY**

#### DIMENSIONS



39.5 cm





36.5 cm



#### **TECHNICAL DATA**

Weight 12.5 lbs

Power supply < 29 Volt, Mars + APP

Power consumption < 150 Watt

### **EQUIPMENT**

Filter type Double layer filtration

Filter access Top access Full filter indicator

Brush type PVC brushes

Storage accessory Premium caddy

#### **CLEANING**

Pool size Up to 40 ft.

Pool shape All shapes and waterproofing finishes

Cleaning type Floor, walls and water line

Cleaning cycle duration 1.5, 2, 2.5 hours

Navigation technology Smart Navigation Gyroscope Beach entry detection

WARRANTY 2 years + 1 additional year\* \*limited warranty



### **CTHE BOT SMY**

















Cosmy contains a Bluetooth module. Using the BWT Best Water Home app, available for download free of charge from the AppStore or PlayStore, control of your robotic cleaner is at y