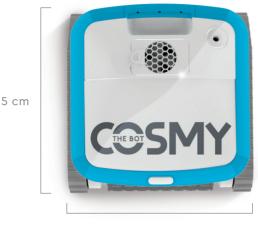

h your mood or even the decor.



## FREEDOM TO CHANGE FREEDOM TO CREATE!

Clip – Unclip – Reclip!









## A WHOLE LOT OF TECHNOLOGY PACKED INTO LESS THAN 13 LBS.

#### PLANETARY GEAR TECHNOLOGY

Cosmy robots are equipped with two stage planetary gear technology, a drive system that offers greater efficiency and better precision; combined with two drive motors and a powerful pump, Cosmy is one of the most reliable robotic cleaners on the market.

This system is the ideal solution for fast, optimized travel, unmatched cleaning and unrivalled reliability.

#### ENERGY EFFICIENT

With their rapid and logical travel mode and powerful suction, Cosmy robotic cleaners work fast. Cleaning cycles are short, consume less energy, and yield a flawless result.

### **CTE BOTSMY**

#### DIMENSIONS



39.5 cm





36.5 cm



#### **TECHNICAL DATA**

Weight 12.5 lbs

Power supply < 29 Volt, Mars + APP

Power consumption < 150 Watt

### **EQUIPMENT**

Filter type Double layer filtration

Filter access Top access Full filter indicator

Brush type PVC brushes

Storage accessory Premium caddy

#### **CLEANING**

Pool size Up to 40 ft.

Pool shape All shapes and waterproofing finishes

Cleaning type Floor, walls and water line

Cleaning cycle duration 1.5, 2, 2.5 hours

Navigation technology Smart Navigation Gyroscope Beach entry detection

WARRANTY 2 years + 1 additional year\* \*limited warranty



### **CTHE BOT SMY**

















Cosmy contains a Bluetooth module. Using the BWT Best Water Home app, available for download free of charge from the AppStore or PlayStore, control of your