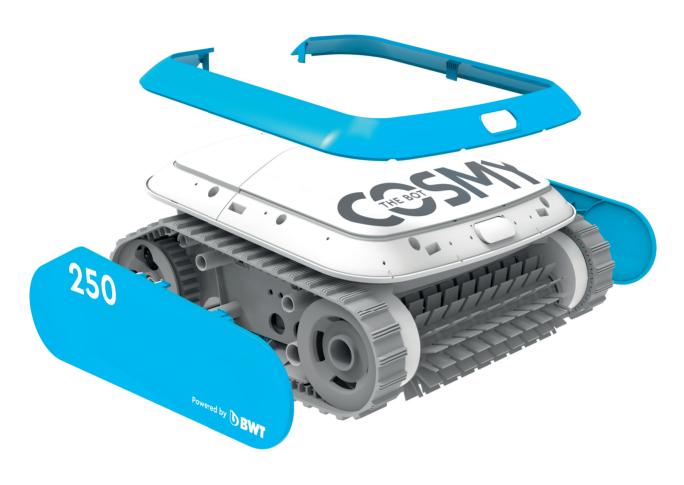

## FREEDOM TO CHANGE FREEDOM TO CREATE!

Clip – Unclip – Reclip!

## A WHOLE LOT OF TECHNOLOGY PACKED INTO LESS THAN 13 LBS.