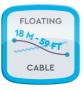

#### **CLEANING**

Pool size Up to 40 ft.

Pool shape All shapes and waterproofing finishes

Cleaning type Floor, walls and water line

Cleaning cycle duration 1.5, 2, 2.5 hours

Navigation technology Smart Navigation Gyroscope Beach entry detection