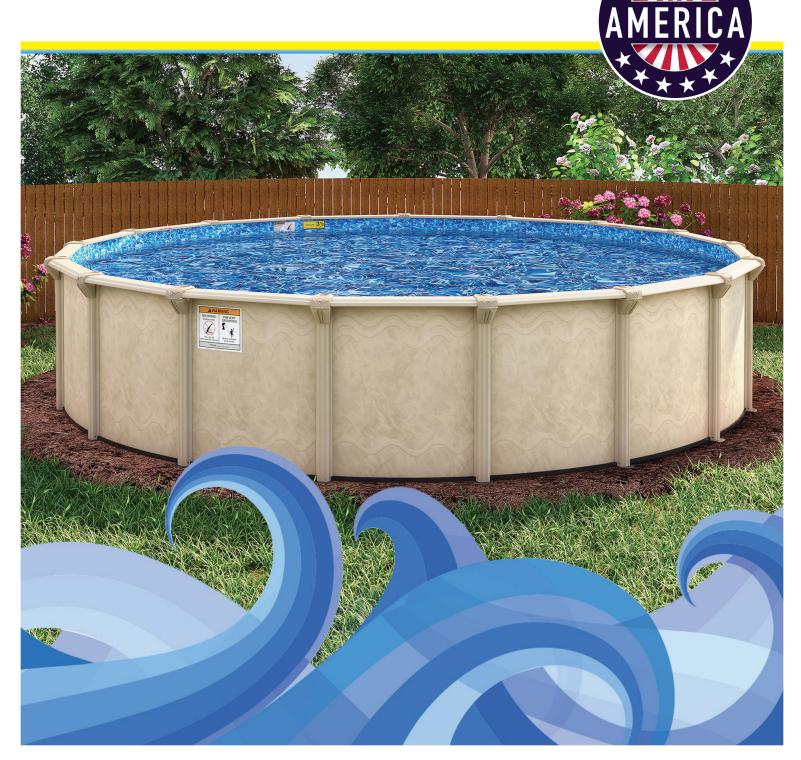

## Century

**52" HIGH POOL WALL** 

## **Quality Features**

- Rugged, baked enamel steel, 9" wrap-around top rails and verticals in a creamy tan.
- Sophisticated, taupe-colored resin top connectors.
- 52", hot-dipped galvanized copper bearing steel wall in a soft elegant Century pattern.
- Compac Supports on all ovals.
- Corrugated pool wall for flexibility and vertical strength.
- Staggered bolt wall closure provides maximum strength and wall stability.
- Large, pre-punched skimmer and eyeball return openings eliminate sharp edges that could cut the liner during installation.
- 25 Year Limited Warranty on all pool components. The first two years of the pool product warranty, and the first three years of the liner warranty, are covered 100% against manufacturer defects. Remainder of each warranty is prorated.

## **Available Sizes**

Round: 12', 15', 18', 21', 24', 27', 30'

Oval: 12' x 20', 12' x 24', 16' x 24', 16' x 28', 16' x 32',

18' x 34', 21' x 41'

IMPORTANT: The "No Diving" and other Warning signage provided must be installed on each pool as indicated in the instructions provided.